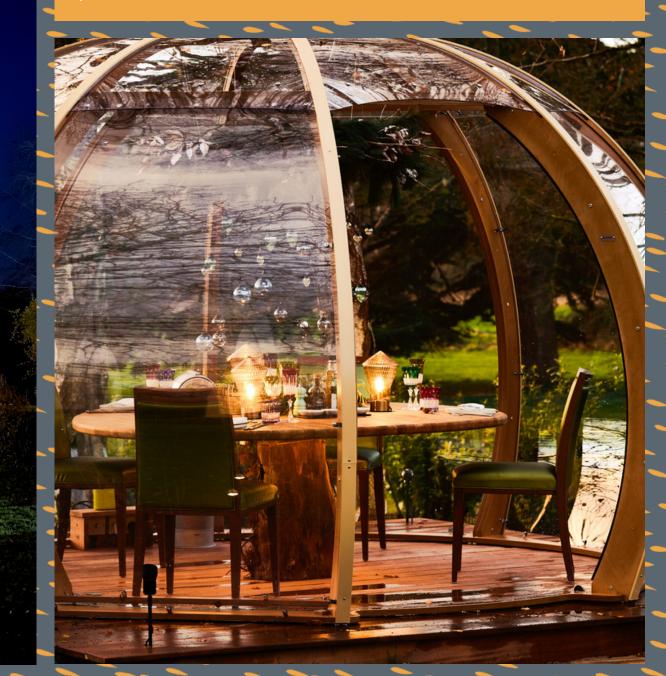

17

Ħ

### THE WILTON ROOM

MÂCON

Maximum 30 covers 30 covers on theatre style 16 covers on boardroom style 14 covers on horse-soe style Private dining also available. 16 covers on one table or 30 covers spread accross 3 tables of 10.

### DINING DOMES

Up to 8 covers



# ROOMS



#### Cosy Room



#### Comfy Room



#### Roomy Room



#### Junior Suite

#### All rooms include

- Ultra comfortable king size bed
- Fluffy bathrobes and slippers
- Free Wifi
- Iron and ironing board
- Tea & Coffee making facilities
- Luxurious 100 Acres bath products
- Flat screen smart TV
- Hairdryer



### Hot Tub Junior Suite

## ROOMS



#### Two-Bed Loft Room



#### The Oval Room



#### **Classic Suite**



### **Duplex Suite**

#### All rooms include

- Ultra comfortable king size bed
- Fluffy bathrobes and slippers
- Free Wifi
- Iron and ironing board
- Tea & Coffee making facilities
- Luxurious 100 Acres bath products
- Flat screen smart TV
- Hairdryer

# WHERE TO FIND US

#### Yatton Bath Combe Down Congresbury Chew Magna easedown St John Paulton Vinscombe an SA.